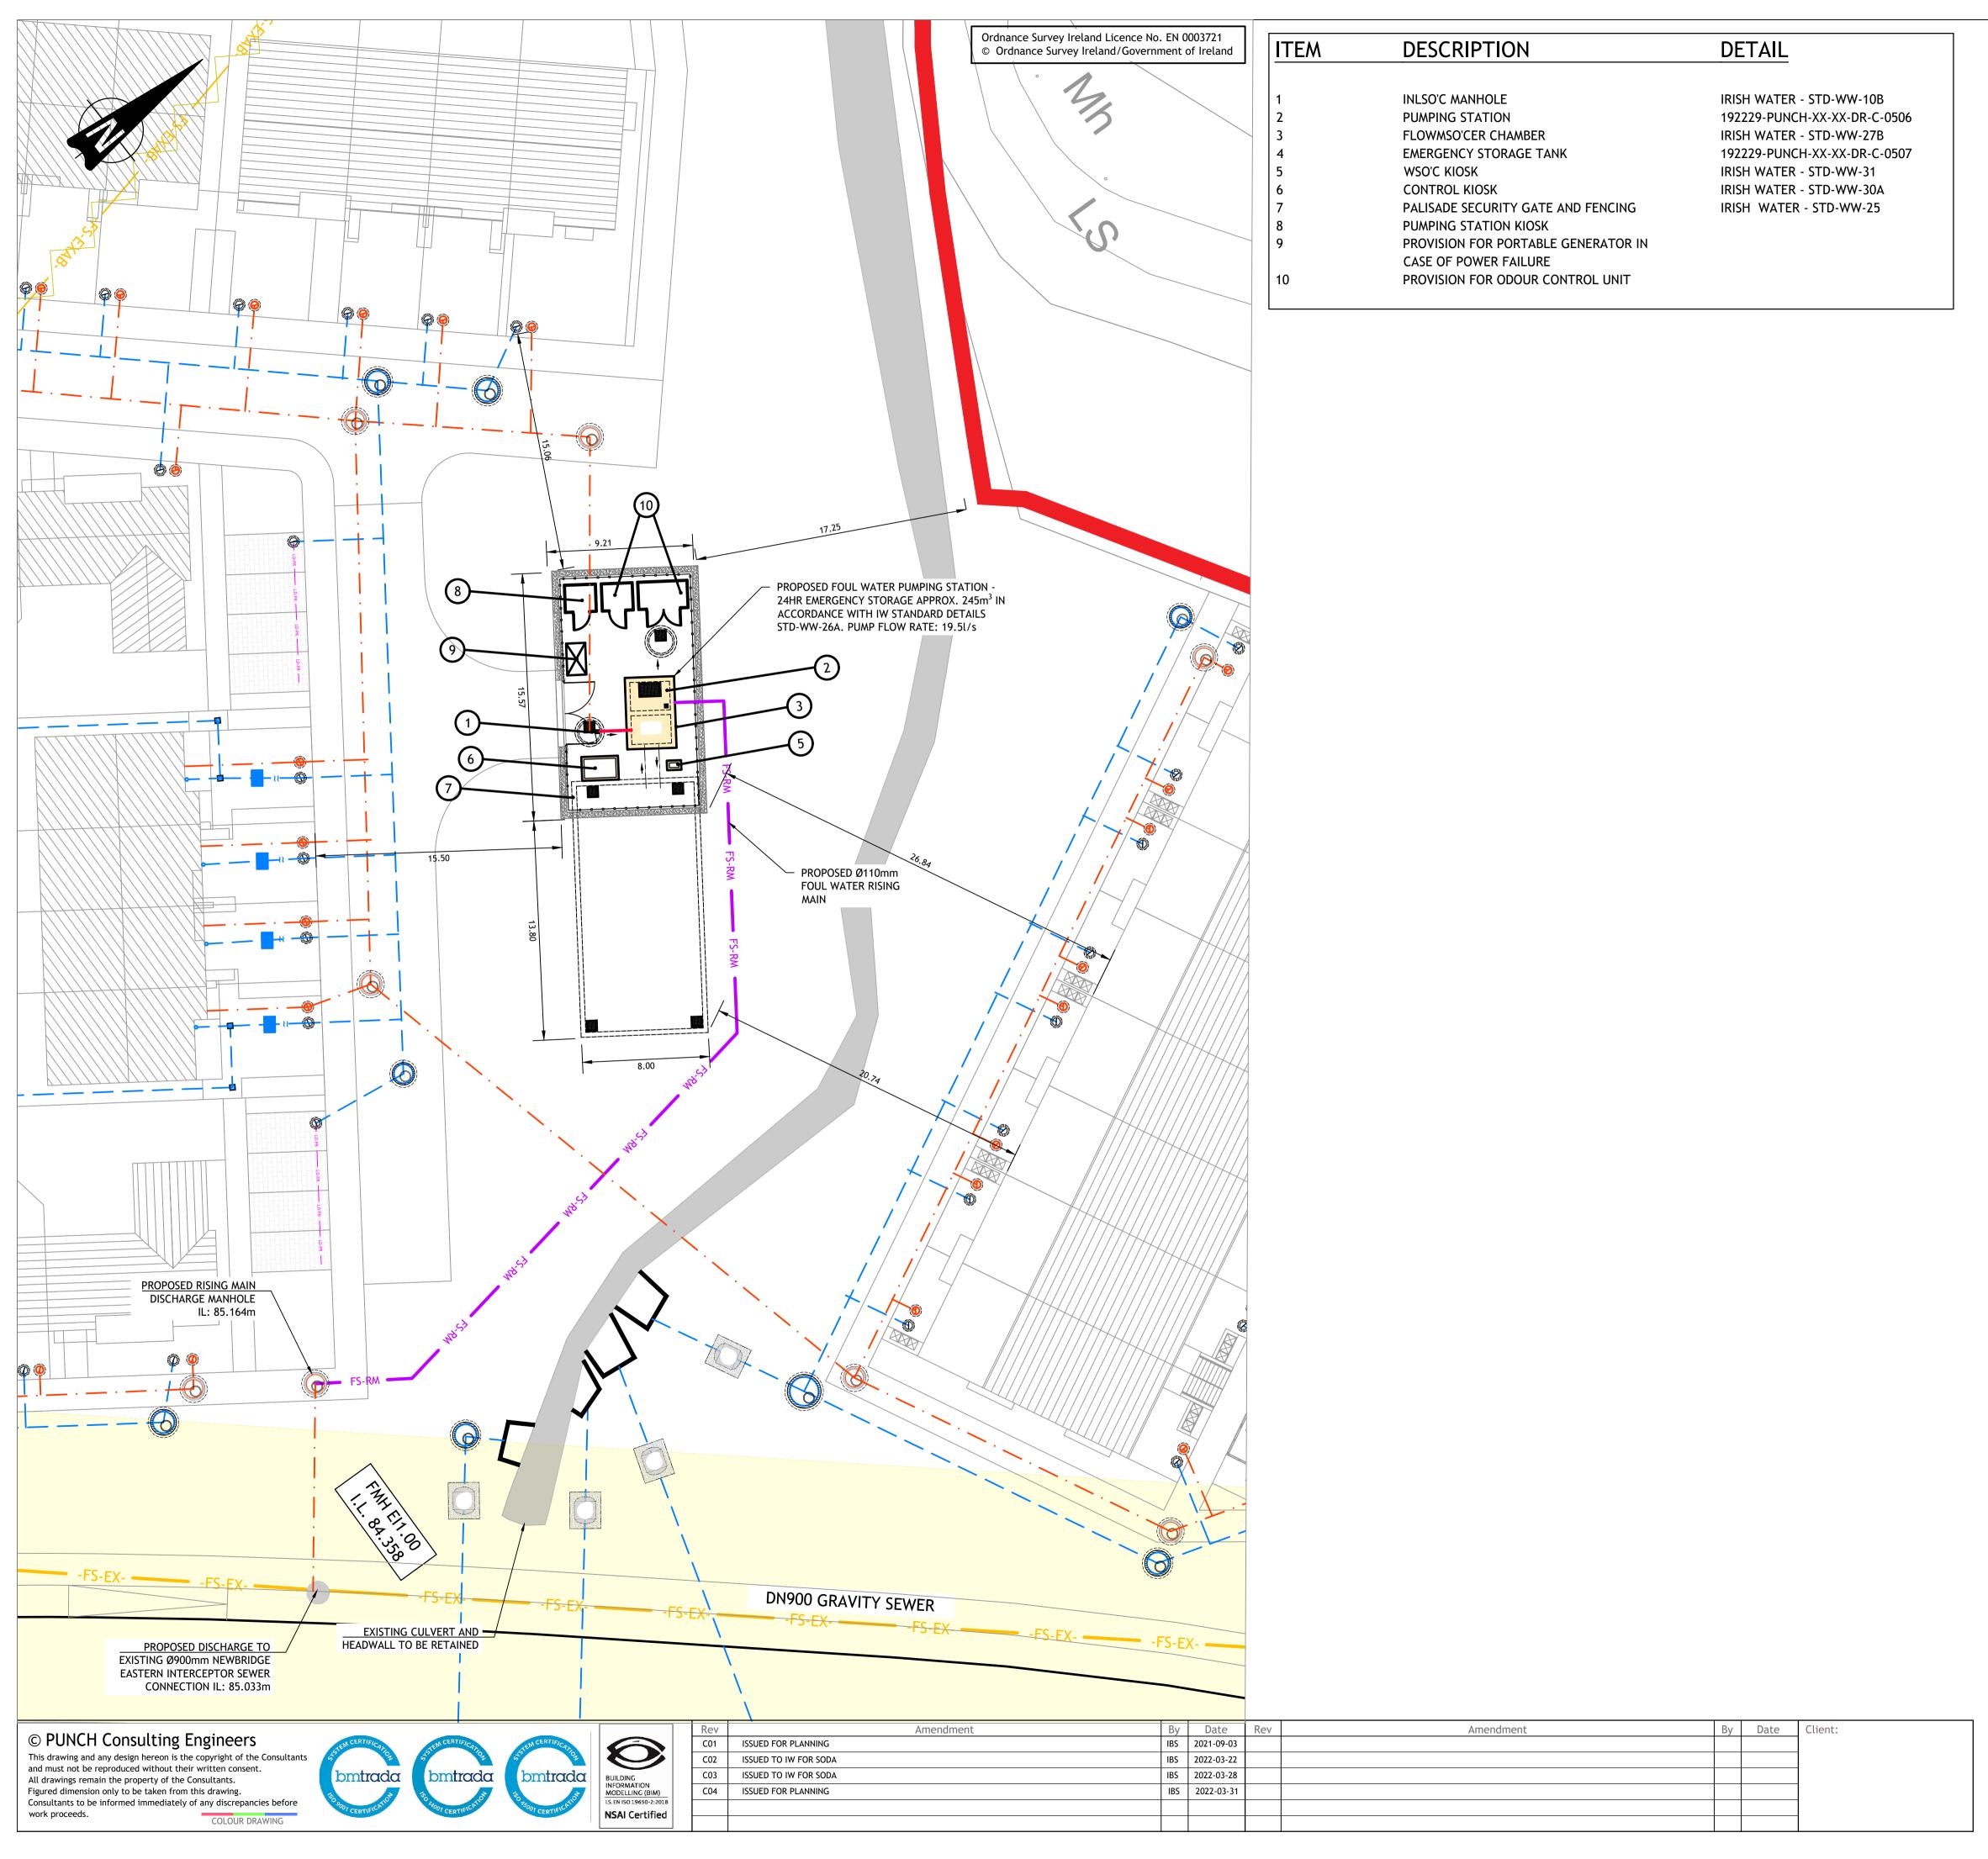

| LEGEND:                                                                                                              |                   |
|----------------------------------------------------------------------------------------------------------------------|-------------------|
| EXISTING FOUL WATER SEWER                                                                                            | -FS-EX-           |
| EXISTING FOUL WATER SEWER TO BE<br>REMOVED                                                                           | FS-EX-            |
| PREVIOUSLY ABANDONED SECTION OF<br>Ø900mm KILCULLEN-ARTHGARWAN<br>FOUL WATER SEWER                                   | FMH E11.00        |
| EXISTING FOUL WATER MANHOLE                                                                                          | I.L. 84.358       |
| EXISTING FOUL WATER RISING MAIN                                                                                      |                   |
| EXISTING 20m OVERALL WIDTH IRISH<br>WATER WAYLEAVE                                                                   |                   |
| PROPOSED 9m OVERALL WIDTH<br>WAYLEAVE FOR PROPOSED DIVERSION<br>OF EXISTING KILCULLEN-ARTHGARVAN<br>FOUL WATER SEWER |                   |
| PROPOSED SURFACE WATER SEWER                                                                                         |                   |
| PROPOSED SURFACE WATER MANHOLE                                                                                       | O                 |
| PROPOSED SURFACE WATER INSPECTIC CHAMBER                                                                             | DN ø              |
| PROPOSED KLARGESTER PETROL INTER<br>(TYPE AS SPECIFIED)                                                              | CEPTOR            |
| PROPOSED ATTENUATION TANK                                                                                            |                   |
| PROPOSED SOAK PIT                                                                                                    | SP                |
| PROPOSED WATERBUTT                                                                                                   | O WB              |
| PROPOSED LAND DRAIN                                                                                                  |                   |
| PROPOSED NSORR SWALE                                                                                                 |                   |
| PROPOSED SWALE                                                                                                       |                   |
| PROPOSED PERMEABLE PAVING                                                                                            |                   |
| PROPOSED PVC- U FOUL WATER<br>SEWER IN ACCORDANCE WITH IW<br>CODE OF PRACTICE                                        |                   |
| PROPOSED Ø110mm POLYETHYLENE FOUL<br>WATER RISING MAIN IN ACCORDANCE WITH<br>IW CODE OF PRACTICE                     | FS-RM FS-RM FS-RM |
| PROPOSED FOUL WATER MANHOLE                                                                                          | Ø                 |
| PROPOSED FOUL WATER INSPECTION CHAMBER                                                                               | •                 |
| EXTENT OF PROPOSED DEVELOPMENT                                                                                       |                   |